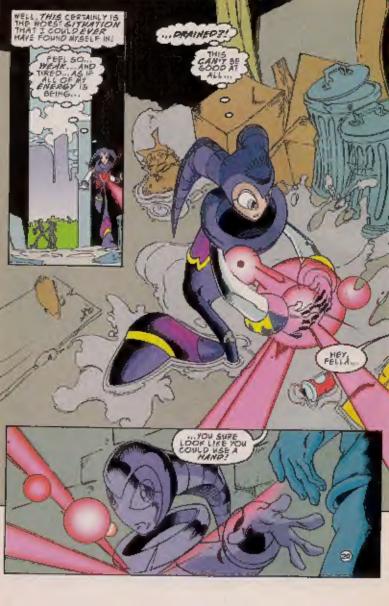

However, Nights' defeat of his former master cost him most of his own drams energy — leaving him drained and near-death. Claris and Elliet willingly sacrificed their own energies to save Hights' life. But did they everile it! What happens when a dream-creature turns real! The answer to that question swalts all who keep reading...